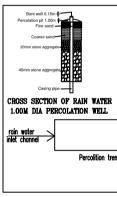

17. The applicant shall ensure that the Rain Water Harvesting Structures are provided & maintained in good repair for storage of water for non potable purposes or recharge of ground water at all times having a minimum total capacity mentioned in the Bye-law 32(a). 18.If any owner / builder contravenes the provisions of Building Bye-laws and rules in force, the authority will inform the same to the concerned registered Architect / Engineers / Supervisor in the