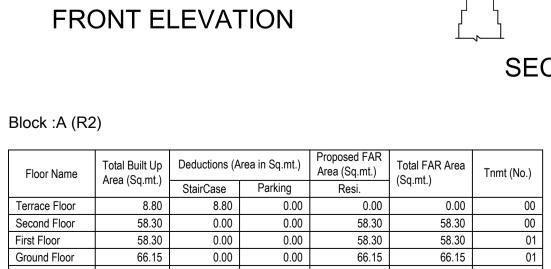

| Floor Name                          | Total Built Up | Deductions (A | rea in Sq.mt.) | Proposed FAR<br>Area (Sq.mt.) | Total FAR Area | Tnmt (No.) |  |
|-------------------------------------|----------------|---------------|----------------|-------------------------------|----------------|------------|--|
|                                     | Area (Sq.mt.)  | StairCase     | Parking        | Resi.                         | (Sq.mt.)       |            |  |
| Terrace Floor                       | 8.80           | 8.80          | 0.00           | 0.00                          | 0.00           | 00         |  |
| Second Floor                        | 58.30          | 0.00          | 0.00           | 58.30                         | 58.30          | 00         |  |
| First Floor                         | 58.30          | 0.00          | 0.00           | 58.30                         | 58.30          | 01         |  |
| Ground Floor                        | 66.15          | 0.00          | 0.00           | 66.15                         | 66.15          | 01         |  |
| Stilt Floor                         | 66.15          | 0.00          | 60.75          | 0.00                          | 5.40           | 00         |  |
| Total:                              | 257.70         | 8.80          | 60.75          | 182.75                        | 188.15         | 02         |  |
| Total Number of<br>Same Blocks<br>: | 1              |               |                |                               |                |            |  |
| Total:                              | 257.70         | 8.80          | 60.75          | 182.75                        | 188.15         | 02         |  |

# FAR & Tenement Details

| Block        | No. of Same<br>Bldg | Total Built Up<br>Area (Sq.mt.) | Deductions (A | rea in Sq.mt.) | Proposed FAR<br>Area<br>(Sq.mt.) | Total FAR<br>Area (Sq.mt.) | Tnmt (No.) |
|--------------|---------------------|---------------------------------|---------------|----------------|----------------------------------|----------------------------|------------|
|              |                     |                                 | StairCase     | Parking        | Resi.                            |                            |            |
| A (R2)       | 1                   | 257.70                          | 8.80          | 60.75          | 182.75                           | 188.15                     | 02         |
| Grand Total: | 1                   | 257.70                          | 8.80          | 60.75          | 182.75                           | 188.15                     | 2.00       |

| Block        | No. of Same<br>Bldg | Total Built Up<br>Area (Sq.mt.) | Deductions (Area in Sq.mt.) |         | Proposed FAR<br>Area<br>(Sq.mt.) | Total FAR<br>Area (Sq.mt.) | Tnmt (No.) |
|--------------|---------------------|---------------------------------|-----------------------------|---------|----------------------------------|----------------------------|------------|
|              | -                   |                                 | StairCase                   | Parking | Resi.                            |                            |            |
| A (R2)       | 1                   | 257.70                          | 8.80                        | 60.75   | 182.75                           | 188.15                     | 02         |
| Grand Total: | 1                   | 257.70                          | 8.80                        | 60.75   | 182.75                           | 188.15                     | 2.00       |