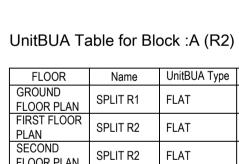

# - PARAPET WALL - R.C.C. ROOF R.C.C. CHAJJA R.C.C. CHAJJA \_\_\_\_ 0.15TH CCB WALL R.C.C. LINTEL G.L -FOUNDATION AS PER DESIGN SECTION AT 'AA'

|                      |          |              |              | Correct Area | N (D         | N (7 )          |
|----------------------|----------|--------------|--------------|--------------|--------------|-----------------|
| FLOOR                | Name     | UnitBUA Type | UnitBUA Area | Carpet Area  | No. of Rooms | No. of Tenement |
| GROUND<br>FLOOR PLAN | SPLIT R1 | FLAT         | 66.15        | 66.15        | 6            | 1               |
| FIRST FLOOR<br>PLAN  | SPLIT R2 | FLAT         | 116.61       | 116.61       | 3            | 1               |
| SECOND<br>FLOOR PLAN | SPLIT R2 | FLAT         | 0.00         | 0.00         | 4            | 0               |
| Total:               | -        | -            | 182.76       | 182.76       | 13           | 2               |