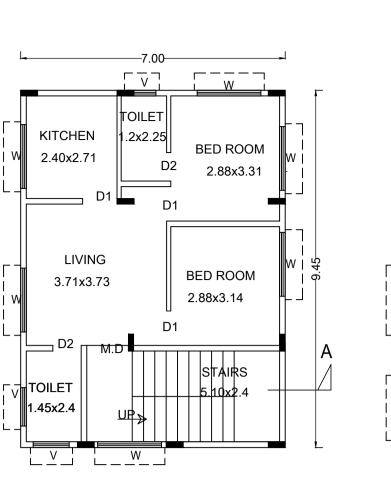

# - OPEN TERRACE --3.26-STAIRS SOLAR OHT

TERRACE FLOOR PLAN

-7.00-

TOILET

.2x2.25

D2

STAIRS

2.4x3.9

HALL/KITCHEN

MC

4.20x2.70

.45x2.4

W

SITE PLAN

Approval Condition :

This Plan Sanction is issued subject to the following conditions :