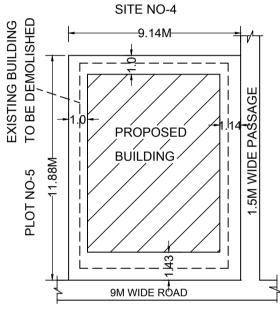

-9.14M-

\_\_\_\_\_

9M WIDE ROAD

PARKING

7.00<del>x9</del>.45

-1.00-

-2.50-

<del>-</del>1.00--

-1.14-

COMMON PASSAGE

5M

~