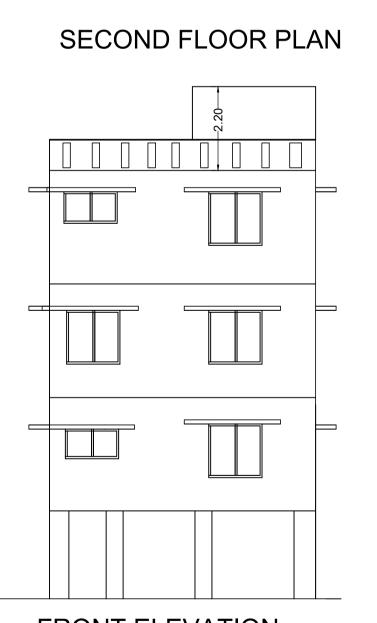

# - PARAPET WALL - R.C.C. ROOF R.C.C. CHAJJA R.C.C. CHAJJA \_\_\_\_ 0.15TH CCB WALL R.C.C. LINTEL G.L -FOUNDATION AS PER DESIGN SECTION AT 'AA'

|                      |          |              |              | Correct Area | N (D         | N (7 )          |
|----------------------|----------|--------------|--------------|--------------|--------------|-----------------|
| FLOOR                | Name     | UnitBUA Type | UnitBUA Area | Carpet Area  | No. of Rooms | No. of Tenement |
| GROUND<br>FLOOR PLAN | SPLIT R1 | FLAT         | 66.15        | 66.15        | 6            | 1               |
| FIRST FLOOR<br>PLAN  | SPLIT R2 | FLAT         | 116.61       | 116.61       | 3            | 1               |
| SECOND<br>FLOOR PLAN | SPLIT R2 | FLAT         | 0.00         | 0.00         | 4            | 0               |
| Total:               | -        | -            | 182.76       | 182.76       | 13           | 2               |

# - OPEN TERRACE --3.26-STAIRS SOLAR OHT

TERRACE FLOOR PLAN

-7.00-

TOILET

.2x2.25

D2

STAIRS

2.4x3.9