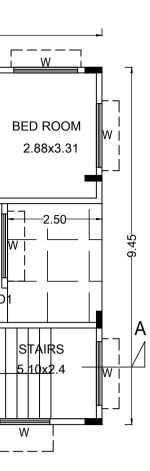

-9.14M-

\_\_\_\_\_

9M WIDE ROAD

PARKING

7.00<del>x9</del>.45

-1.00-

-2.50-

<del>-</del>1.00--

-1.14-

COMMON PASSAGE

5M

~

# - OPEN TERRACE --3.26-STAIRS SOLAR OHT

TERRACE FLOOR PLAN

-7.00-

TOILET

.2x2.25

D2

STAIRS

2.4x3.9

HALL/KITCHEN

MC

4.20x2.70

.45x2.4

W

SITE PLAN

Approval Condition :

This Plan Sanction is issued subject to the following conditions :