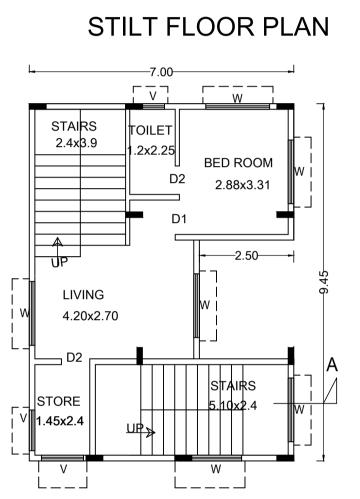

-9.14M-

\_\_\_\_\_

9M WIDE ROAD

PARKING

7.00<del>x9</del>.45

-1.00-

-2.50-

<del>-</del>1.00--

-1.14-

COMMON PASSAGE

5M

~

HALL/KITCHEN

MC

4.20x2.70

.45x2.4

W

SITE PLAN

Approval Condition :

This Plan Sanction is issued subject to the following conditions :